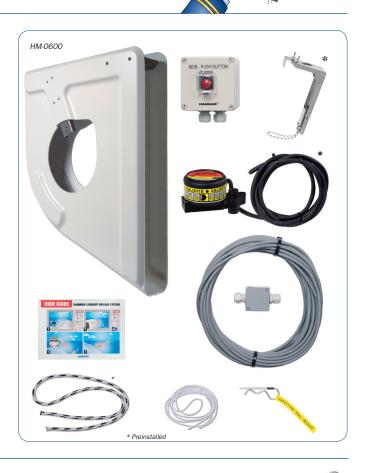

### LIFEBUOY SYSTEM COMPONENTS

# Part no.

| HM-0600 | Lifeb |
|---------|-------|
|         | remo  |
|         | • GR  |

- Lifebuoy System Mk II complete package for electric remote release includes:
- GRP holder with pre-installed metal holder and bracket.
- ERU (electric remote unit) with cord pre-installed on metal holder.
- Release Switch
- Connector box
- 20m cable from connector box to release switch, screened 2 x 0,75mm2, diameter 8mm
- · Manual safety pin
- · Pilot line for loading the lifebuoy
- Installation manual
- User Guide
- Marking instruction
- Not supplied in the kit from CM Hammar: - Lifebuoy - Mounting bolts for the installation onboard
- HM-0610 Lifebuoy System Mk II complete package *for manual release only* – with GRP holder, metal spring holder, manual safety pin and release cord and installation manual in English.