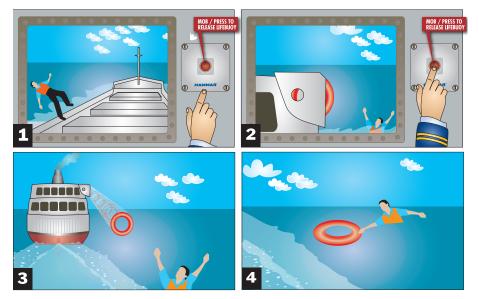

MOB signal can be mounted. Please follow the mounting instructions from the MOB manufacturer.

Push the button, the ERU activates and the stainless steel lever is removed by a strong spring in order to ensure the safe, rapid deployment of the system.