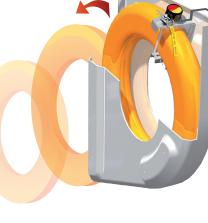

# LIFEBUOY SYSTEM Mk II

The Hammar Lifebuoy Release System consists of:

- · GRP holder with metal spring holder and manual backup
- Hammar ERRS remote activation package

Note:

The GRP holder is double-sided and can therefore be mounted on either starboard or port side. Lifebuoy not supplied from CM Hammar.

MOB signal can be mounted. Please follow the mounting instructions from the MOB manufacturer.

Push the button, the ERU activates and the stainless steel lever is removed by a strong spring in order to ensure the safe, rapid deployment of the system.